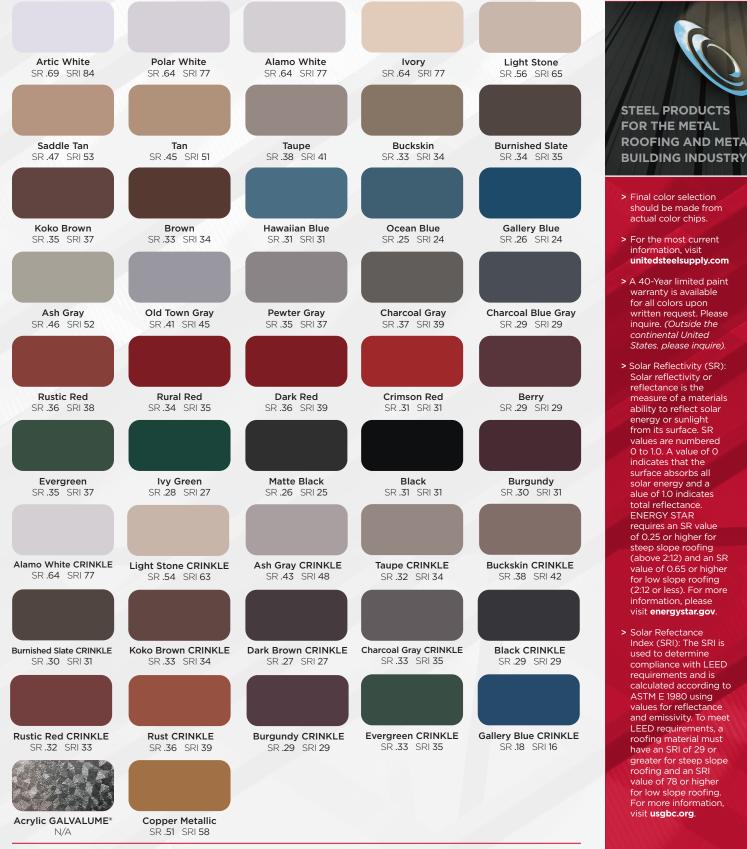

## MIDWEST STANDARD COLOR OFFERINGS

STEEL PRODUCTS FOR THE METAL **ROOFING AND METAL** 

- > Final color selection should be made from actual color chips.
- > For the most current information, visit unitedsteelsupply.com
- > A 40-Year limited paint warranty is available for all colors upon written request. Please inquire. (Outside the continental United States. please inquire).
- > Solar Reflectivity (SR): Solar reflectivity or reflectance is the measure of a materials ability to reflect solar energy or sunlight from its surface. SR values are numbered 0 to 1.0. A value of 0 indicates that the surface absorbs all solar energy and a alue of 1.0 indicates total reflectance. ENERGY STAR requires an SR value of 0.25 or higher for steep slope roofing (above 2:12) and an SR value of 0.65 or higher for low slope roofing (2:12 or less). For more information, please visit energystar.gov.
- > Solar Refectance Index (SRI): The SRI is used to determine compliance with LEED requirements and is calculated according to ASTM E 1980 using values for reflectance and emissivity. To meet LEED requirements, a roofing material must have an SRI of 29 or greater for steep slope roofing and an SRI value of 78 or higher for low slope roofing. For more information. visit usgbc.org.